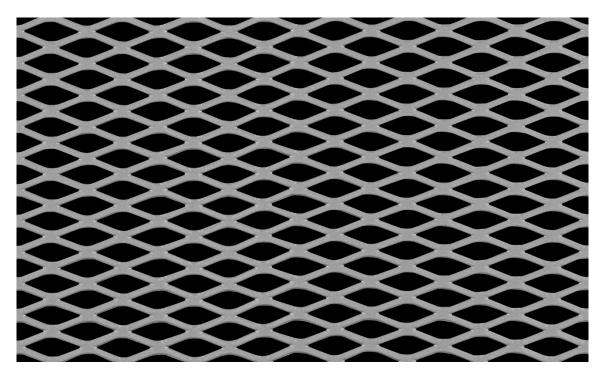

## **Expanded Metal - Product Data Sheet**

Mesh Ref No: 19-94F Flattened Mild Steel Mesh

LW Aperture:14.22mmStrand Width:1.85mmSW Aperture:4.80mmThickness:0.90mmWeight:3.07 kg / m2Open Area:56%

Material: Mild Steel - Cold Reduced DC01 to BS EN 10130